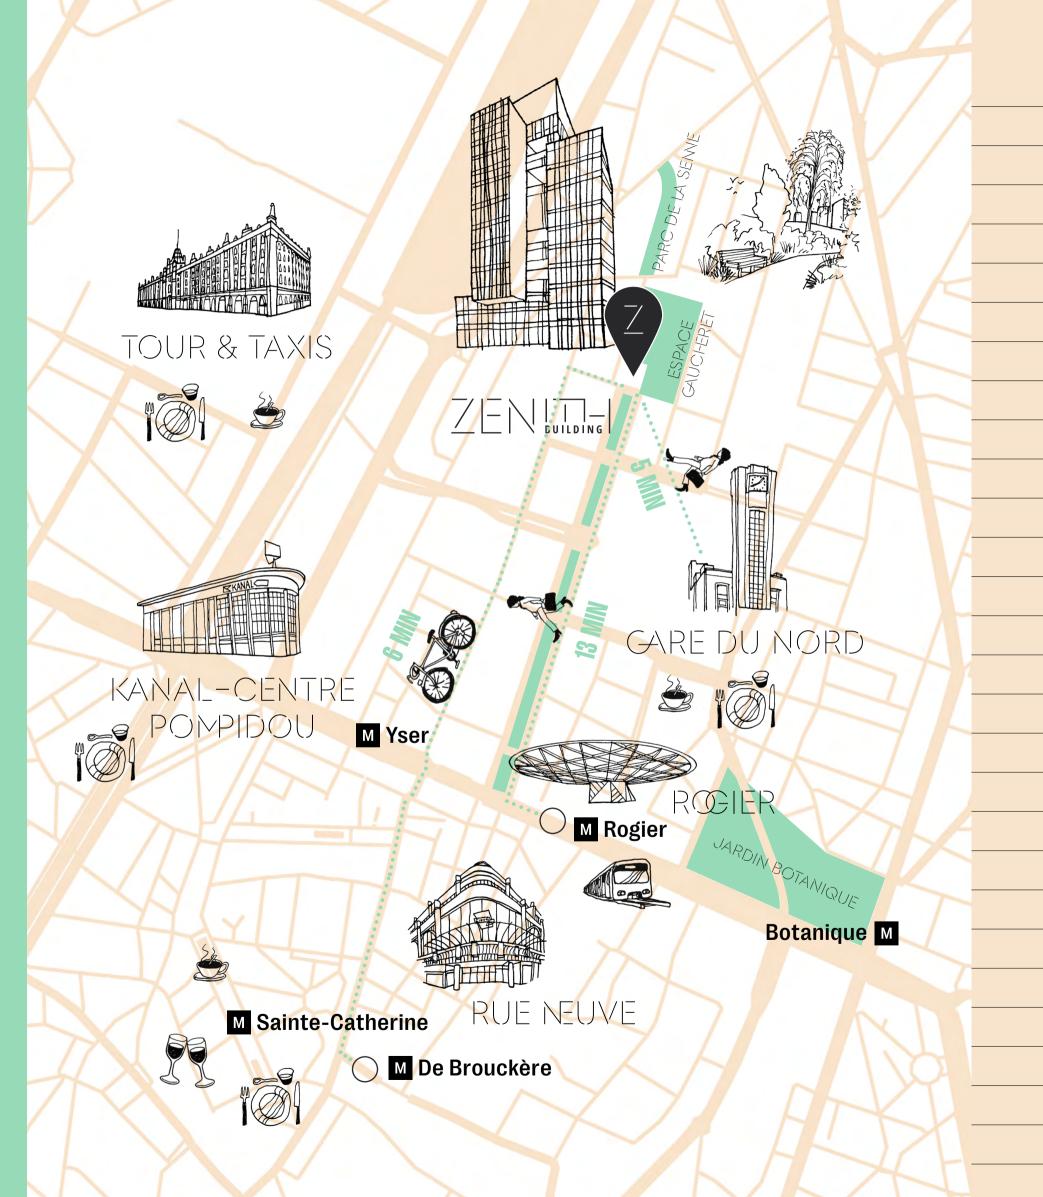

### FIND YOUR WAY

ON FOOT

Rogier metro station to Zenith Building : 13 min

**BY BIKE** 

Place De Brouckère to Zenith : 6 min

### BY METRO

Lines 3 or 4 and 2 or 6 to Rogier metro station