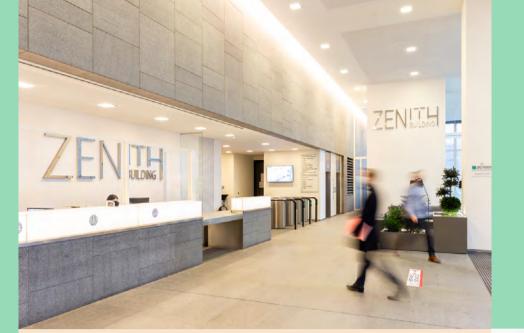

### **LOBBY**

Our reception staff warmly welcomes you in the Zenith Building! The waiting lounge was designed to make your clients feel comfortable and recognized. The brand new coffee corner invites you to stay and to enjoy the vibrant and modern environment in and around the building.